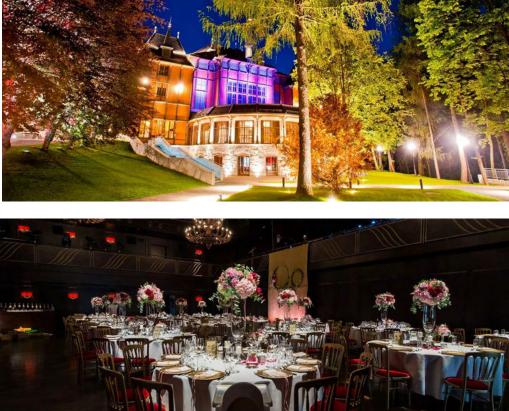

Szalay I Hotel is a short distance from a vast viariety of attractions:

- 150m from the hotel: The Dworek Goscinny is a multifunctional cultural & business center. Thanks to its fully operational facilities, it can host business meetings, seminars and conferences, but can also be rented for exceptional private events. Incorporating advanced multimedia, lighting, and sound systems, this structure is equipped to meet the most demanding and complex requirements. The facility also incorporates a stylish Jazz Bar, offering live music and an upscale restaurant.