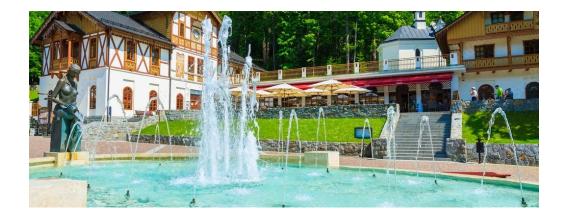

- **330m from the hotel:** The **Dietla Square** is a central, well-maintained tourist point in the city with its iconic fountain and distinctive Swiss-style architecture. At the Square, tourists can sample **therapeutic spring waters**, **explore the museum**, **dine at fine restaurants** and enjoy a scenic walk by the river. The Square is connected to other main tourist attractions in town via a beautiful promenade lined with numerous restaurants and lit-up fountains. The promenade itself is conveniently located just 200 meters from the hotel.