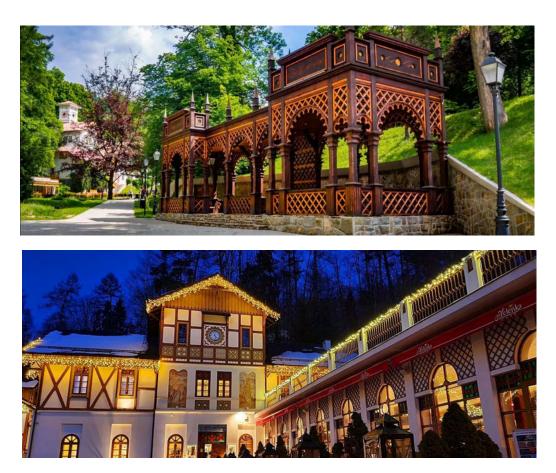

#### **Premiere Location**

Located in the very center of the tourist district, the hotel is placed quietly in the Gorny Resort Park, one of the two largest and most well-maintained resort parks in Szczawnica. Central location and quiet surroundings are a unique blend, attracting many guests.

- **330m from the hotel:** The **Dietla Square** is a central, well-maintained tourist point in the city with its iconic fountain and distinctive Swiss-style architecture. At the Square, tourists can sample **therapeutic spring waters**, **explore the museum**, **dine at fine restaurants** and enjoy a scenic walk by the river. The Square is connected to other main tourist attractions in town via a beautiful promenade lined with numerous restaurants and lit-up fountains. The promenade itself is conveniently located just 200 meters from the hotel.