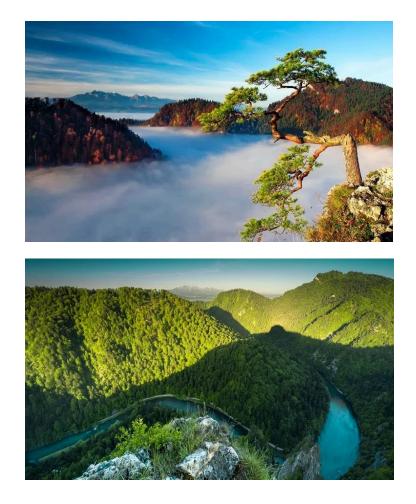

- 3,5km from the hotel: The Pieninski National Park, a 7-min drive from the Szalay I Hotel, is the very first National Park created in Poland - visited by over 800 000 tourists each year. It offers amazing scenery and outdoor experiences, such as hiking trails to The Three Crowns - the most well-known mountain range in Pieniny, famous 500-year old relic pine trees and one of the best rafting experiences in Europe - Dunajec River Gorge rafting, accompanied by amusing stories and songs performed by the rafters.