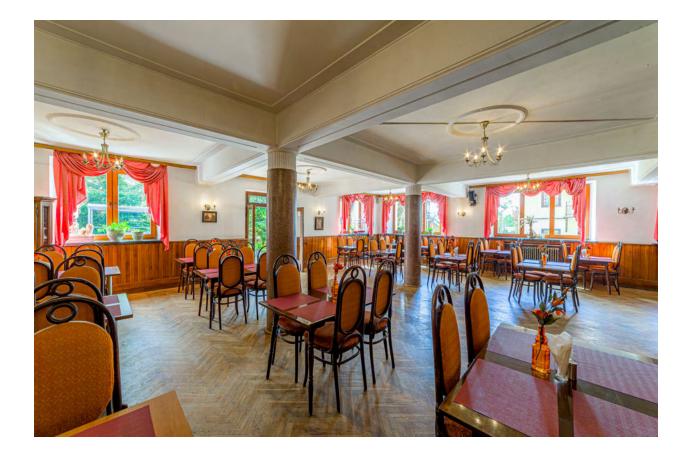

#### Potential Dining Expansion

The large ground floor dining room has the potential to be transformed into a walk-in restaurant, aligning with the common practices of other hotels in town. The expansive kitchen, with its various food processing stations, makes it suitable for large gatherings, including parties, small business events, and wedding receptions.