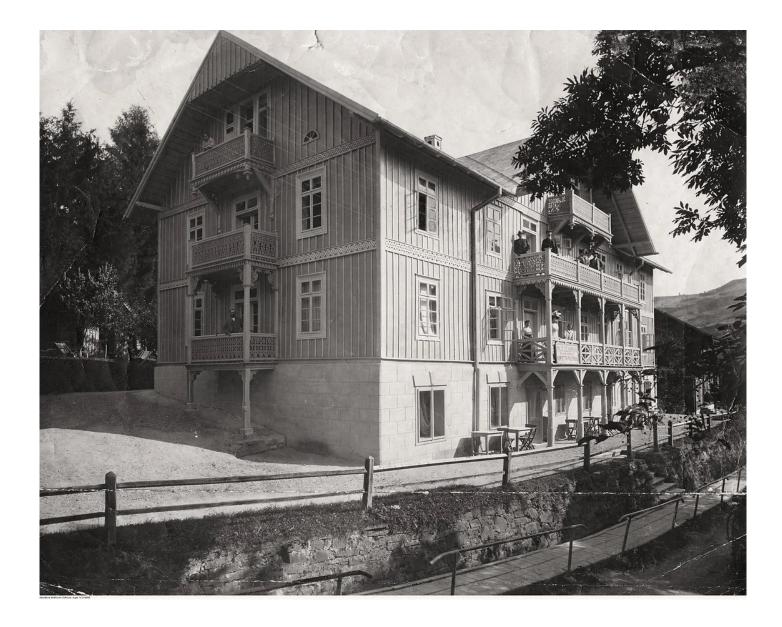

#### 1. Property Overview

Located in the heart of Gorny Resort Park, The Szalay I Hotel is a historic landmark of the town. The property was constructed in 1980 by the very founder of Szczawnica, Józef Szalay and his family, and served as their private residence. Originally named The National Hotel, it has since been a focal point for esteemed personalities and artists visiting from all over the country, including the first Polish Nobel laureate in Literature, Henryk Sienkiewicz. The hotel has been consistently cared for since its establishment, offering year-round hospitality to its guests. The current owners of the hotel, Anna and Mieczyslaw Mastalski, have been managing the hotel for over 25 years, and during that time the hotel has undergone extensive renovations to provide contemporary comforts, while retaining its historical charm. Today the hotel stands out for its unique identity, and its appearance aligns with the contemporary trend of boutique and one-of-a-kind hotels. The Szalay I Hotel has been officially registered as a historical monument since 1997 and possesses a document confirming that it is part of Poland's cultural heritage.