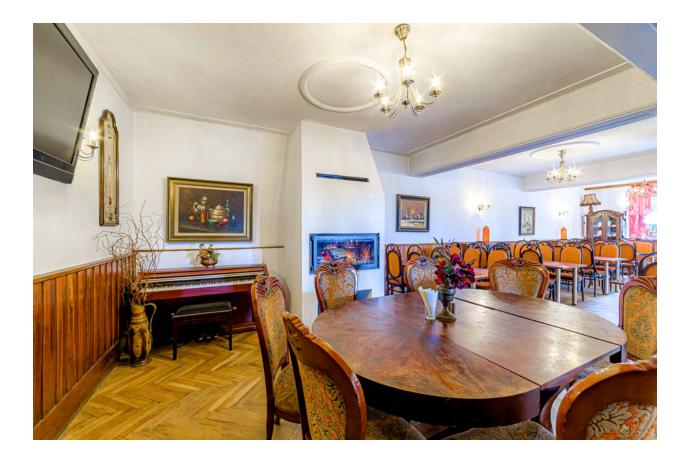

#### Potential Dining Expansion

The large ground floor dining room has the potential to be transformed into a walk-in restaurant, aligning with the common practices of other hotels in town. The expansive kitchen, with its various food processing stations, makes it suitable for large gatherings, including parties, small business events, and wedding receptions.