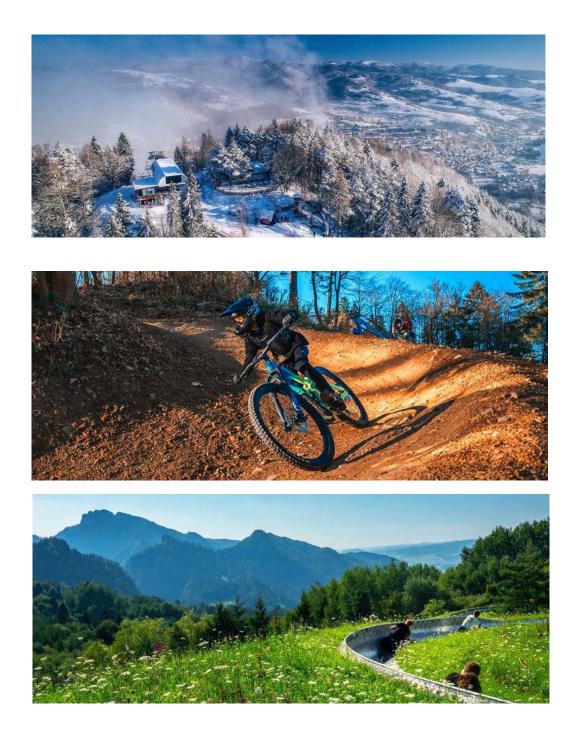

- 550m from the hotel: Just an 8-minute walk from the hotel, the Palenica Ski Resort offers all-year-round attractions. The resort is equipped with modern ski lifts, accommodating a large number of winter sports enthusiasts and complemented by onsite ski rental and catering facilities. Outside the winter season, the resort caters to mountain bikers and families with a variety of activities such as gravity slides. Aside from its sporting facilities, it hosts numerous souvenir shops and entertainment attractions, highlighting its year-round appeal to a diverse range of visitors.