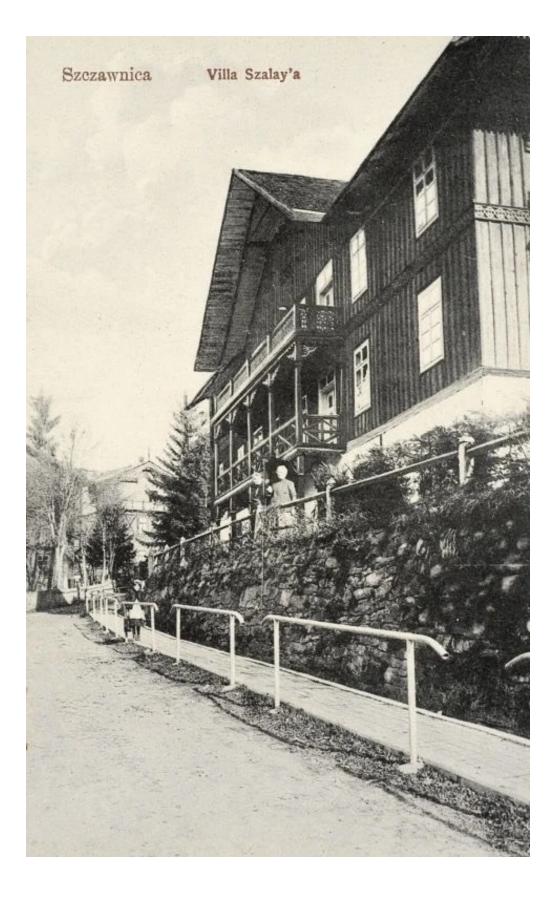

#### 1. Property Overview

Located in the heart of Gorny Resort Park, The Szalay I Hotel is a historic landmark of the town. The property was constructed in 1980 by the very founder of Szczawnica, Józef Szalay and his family, and served as their private residence. Originally named The National Hotel, it has since been a focal point for esteemed personalities and artists visiting from all over the country, including the first Polish Nobel laureate in Literature, Henryk Sienkiewicz. The hotel has been consistently cared for since its establishment, offering year-round hospitality to its guests. The current owners of the hotel, Anna and Mieczyslaw Mastalski, have been managing the hotel for over 25 years, and during that time the hotel has undergone extensive renovations to provide contemporary comforts, while retaining its historical charm. Today the hotel stands out for its unique identity, and its appearance aligns with the contemporary trend of boutique and one-of-a-kind hotels. The Szalay I Hotel has been officially registered as a historical monument since 1997 and possesses a document confirming that it is part of Poland's cultural heritage.

#### **Premiere Location**

Located in the very center of the tourist district, the hotel is placed quietly in the Gorny Resort Park, one of the two largest and most well-maintained resort parks in Szczawnica. Central location and quiet surroundings are a unique blend, attracting many guests.