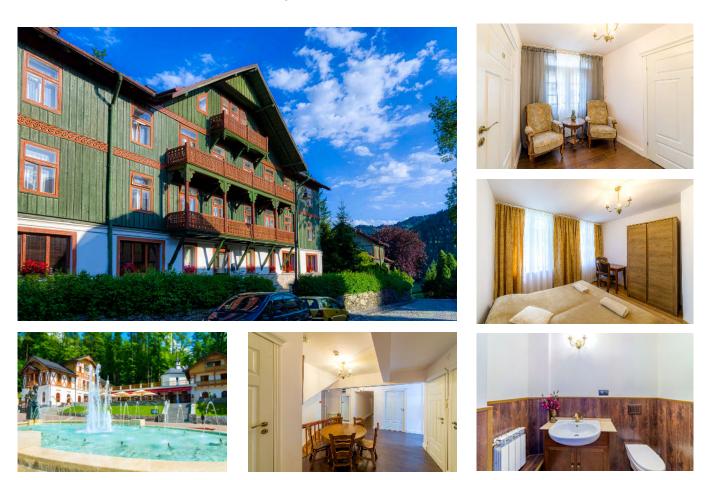

#### 1. Property Overview

Located in the heart of Gorny Resort Park, The Szalay I Hotel is a historic landmark of the town. The property was constructed in 1980 by the very founder of Szczawnica, Józef Szalay and his family, and served as their private residence. Originally named The National Hotel, it has since been a focal point for esteemed personalities and artists visiting from all over the country, including the first Polish Nobel laureate in Literature, Henryk Sienkiewicz. The hotel has been consistently cared for since its establishment, offering year-round hospitality to its guests. The current owners of the hotel, Anna and Mieczyslaw Mastalski, have been managing the hotel for over 25 years, and during that time the hotel has undergone extensive renovations to provide contemporary comforts, while retaining its historical charm. Today the hotel stands out for its unique identity, and its appearance aligns with the contemporary trend of boutique and one-of-a-kind hotels. The Szalay I Hotel has been officially registered as a historical monument since 1997 and possesses a document confirming that it is part of Poland's cultural heritage.

#### **Premiere Location**

Located in the very center of the tourist district, the hotel is placed quietly in the Gorny Resort Park, one of the two largest and most well-maintained resort parks in Szczawnica. Central location and quiet surroundings are a unique blend, attracting many guests.